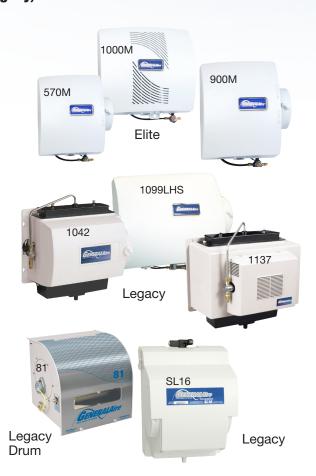

### The MHX3C is Included with all GeneralAire® **Legacy, Elite and Drum Model Humidifiers**

- Humidity Range: 10% 85%
- 30 VAC, 60 VAC
- 120 V
- Duct Cut-Out Dimensions: 2 1/4" x 1 3/4"
- · Color: Light Beige
- Mounting Screws Included
- STP Switch