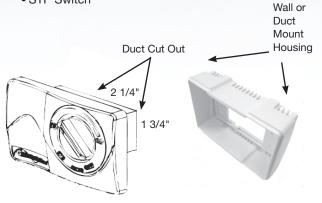

### The MHX3C is Included with all GeneralAire® **Legacy, Elite and Drum Model Humidifiers**

- Humidity Range: 10% 85%
- 30 VAC, 60 VAC
- 120 V
- Duct Cut-Out Dimensions: 2 1/4" x 1 3/4"
- · Color: Light Beige
- Mounting Screws Included
- STP Switch