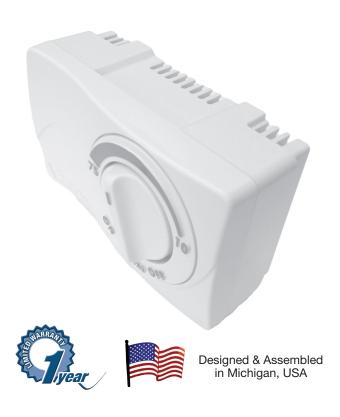

# **Climate Control Technology**

- Contemporary Design For Living Space Mounting
- Manual Control
- Easy To Operate
- Accurate
- Quick, Easy Installation
- Wall or Duct Mount
- Use As Dehumidistat With Optional Dehumidistat Dial
- One-Year Warranty

## MHX3C **Manual Humidistat**

- Turn towards the 75 for more humidity.
- Turn towards the 10 for less humidity.

### The MHX3C is Included with all GeneralAire® **Legacy, Elite and Drum Model Humidifiers**

- Humidity Range: 10% 85%
- 30 VAC, 60 VAC
- 120 V
- Duct Cut-Out Dimensions: 2 1/4" x 1 3/4"
- · Color: Light Beige
- Mounting Screws Included
- STP Switch